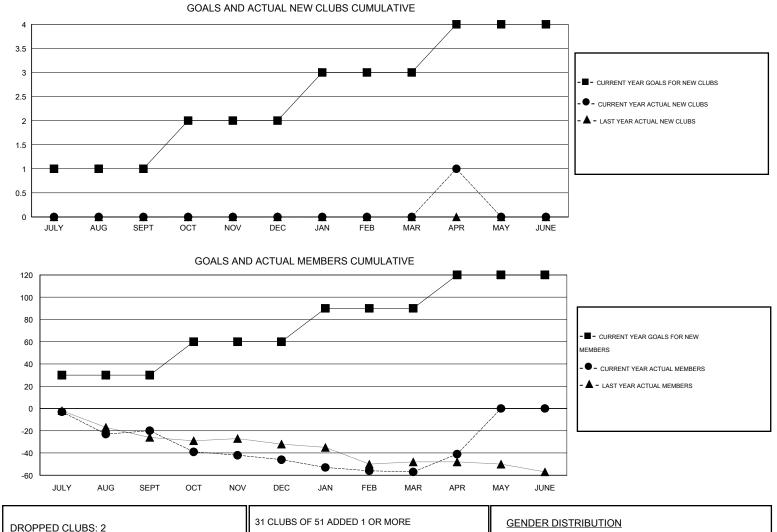

## GMT: CARL HARRELL

| LOCATION ALABAM | ٩ |
|-----------------|---|
|-----------------|---|

| GMT: CARL HA                   | ARRELL |        | LOCATIO | N ALABAMA                        |                             |          |          |          | GMT CA 1  |
|--------------------------------|--------|--------|---------|----------------------------------|-----------------------------|----------|----------|----------|-----------|
| Clubs<br>RESULTS FOR 2013-2014 |        |        |         | Members<br>RESULTS FOR 2013-2014 |                             |          |          |          |           |
|                                |        |        |         |                                  |                             |          |          |          | QUARTER   |
| JULY/AUG/SEPT                  | 1      | 0      | 0       | 0                                | JULY/AUG/SEPT               | 30       | 40       | 60       | -20       |
| OCT/NOV/DEC                    | 1      | 0      | 2       | -2                               | OCT/NOV/DEC                 | 30       | 21       | 47       | -26       |
| JAN/FEB/MAR<br>APR/MAY/JUNE    | 1      | 0<br>1 | 0<br>0  | 0<br>1                           | JAN/FEB/MAR<br>APR/MAY/JUNE | 30<br>30 | 21<br>30 | 32<br>14 | -11<br>16 |

| 31 CLUBS OF 51 ADDED 1 OR MORE | GENDER DISTRIBUTION   |                                                               |  |
|--------------------------------|-----------------------|---------------------------------------------------------------|--|
| NEW MEMBERS                    | MALE                  | 809 (80.02%)                                                  |  |
|                                | FEMALE                | 202 (19.98%)                                                  |  |
|                                |                       |                                                               |  |
|                                |                       | 140                                                           |  |
|                                | FAMILY UNIT MEMBERS   | 148<br>73                                                     |  |
|                                | HEAD OF HOUSEHOLD     |                                                               |  |
|                                | NON-HEAD OF HOUSEHOLD | 5 75                                                          |  |
|                                | NEW MEMBERS           | NEW MEMBERS MALE FEMALE CLICK HERE FOR HEALTH ASSESSMENT DATA |  |